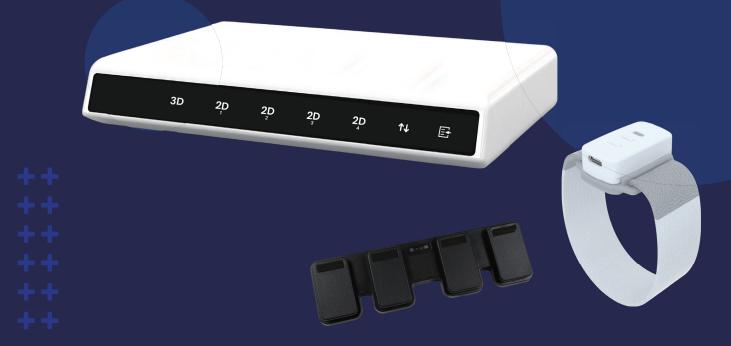

## About SCOPEYE Multi Processor

Processor for revolutionary improvement of the operating room environment.

Convenient control using Bluetooth band. (Can be attached anywhere, such as

**Easy to control** with Bluetooth band. (Wearable anywhere such as ankles or wrists)

## Specification

| Multi Processor              |              |                                                   |
|------------------------------|--------------|---------------------------------------------------|
| 3D                           | Video input  | 3D left(1920x1080)                                |
|                              |              | 3D right(1920x1080)                               |
|                              | Video output | side by side(1920x1080)                           |
|                              |              | 2D(1920x1080)                                     |
| 2D                           | Video input  | port 1(4K) ~ port 4(4K)                           |
|                              | Output       | HDMI x 1(4K), USB type-C x 2(1920x1080)           |
|                              |              | Management(1920x1080)                             |
| Connectivity                 | Wireless     | Bluetooth 5.x                                     |
|                              | Wired        | USB Type-C connector for wired foot pedal (4 pin) |
| Button                       |              | Power on/off                                      |
|                              |              | Direction key (with touch)                        |
|                              |              | Menu/enter (with touch)                           |
|                              |              | 2D output port setting (with touch)               |
| LED                          |              | RGB, Port status indicator                        |
| Power                        |              | 12V 3.34A dc jack                                 |
| Dimensions                   |              | 298.4mm x 196mm x 50mm                            |
| Bluetooth Device (Band type) |              |                                                   |
| Wireless                     |              | Bluetooth 5.x                                     |
| LED                          |              | RGB status indicater                              |
| Button                       |              | Power on/off                                      |
|                              |              | Pairing                                           |
| IMU sensor                   |              | 3D accelerometer, 3D gyroscope                    |
| Battery                      |              | 150mAh Li-polymer                                 |
| Dimensions                   |              | 346mm x 26.85mm x 13.4mm                          |