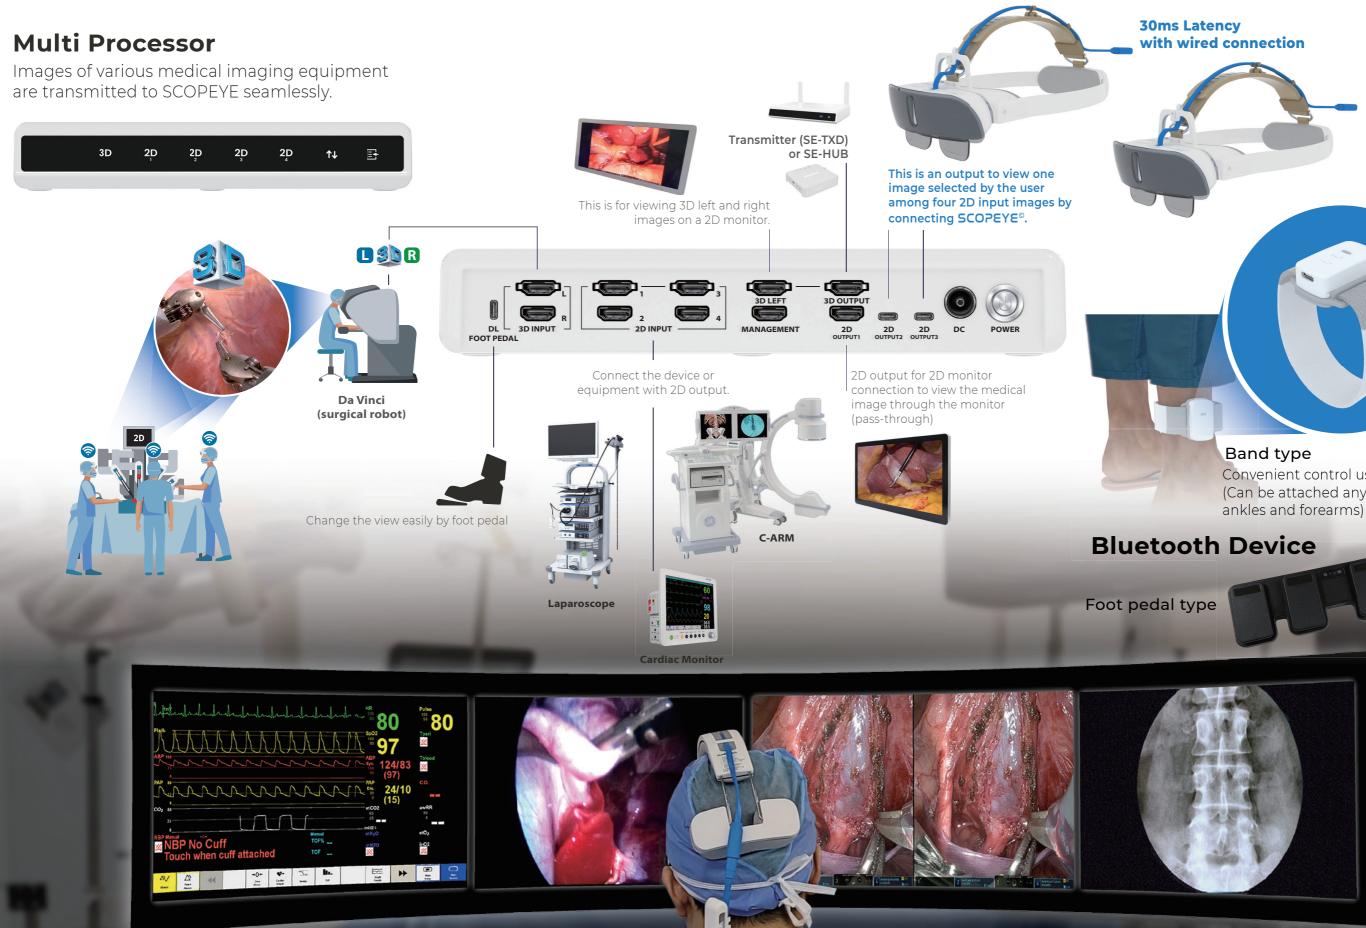

# **Multi Processor**

### Images of various medical imaging equipment are transmitted to SCOPEYE seamlessly (multi-monitor function)

MediThinQ

## About SCOPEYE Multi Processor

Processor for revolutionary improvement of the operating room environment.

Convenient control using Bluetooth band. (Can be attached anywhere, such as

## **Multi Processor**

Processor for a **revolutionary improvement** in an operating room

Seamlessly transfer multiple videos from **various medical imaging devices** to SCOPEYE.

Compatible with 2D, 3D, wired and wireless.

**Easy to control** with Bluetooth band. (Wearable anywhere such as ankles or wrists)

## Specification

| Multi Processor              |              |                                                   |
|------------------------------|--------------|---------------------------------------------------|
| 3D                           | Video input  | 3D left(1920x1080)                                |
|                              |              | 3D right(1920x1080)                               |
|                              | Video output | side by side(1920x1080)                           |
|                              |              | 2D(1920x1080)                                     |
| 2D                           | Video input  | port 1(4K) ~ port 4(4K)                           |
|                              | Output       | HDMI x 1(4K), USB type-C x 2(1920x1080)           |
|                              |              | Management(1920x1080)                             |
| Connectivity                 | Wireless     | Bluetooth 5.x                                     |
|                              | Wired        | USB Type-C connector for wired foot pedal (4 pin) |
| Button                       |              | Power on/off                                      |
|                              |              | Direction key (with touch)                        |
|                              |              | Menu/enter (with touch)                           |
|                              |              | 2D output port setting (with touch)               |
| LED                          |              | RGB, Port status indicator                        |
| Power                        |              | 12V 3.34A dc jack                                 |
| Dimensions                   |              | 298.4mm x 196mm x 50mm                            |
| Bluetooth Device (Band type) |              |                                                   |
| Wireless                     |              | Bluetooth 5.x                                     |
| LED                          |              | RGB status indicater                              |
| Button                       |              | Power on/off                                      |
|                              |              | Pairing                                           |
| IMU sensor                   |              | 3D accelerometer, 3D gyroscope                    |
| Battery                      |              | 150mAh Li-polymer                                 |
| Dimensions                   |              | 346mm x 26.85mm x 13.4mm                          |